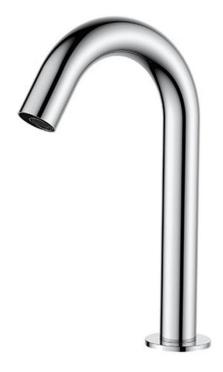

Brand: TCK, China

Name: Infra-red cold-water sensor tap

Item Code: 201LT95 DC

Designer:

Color / Finish: Chrome

Dimensions: 243 mm Height

129.3 mm Spout Projection

## Product info:

• Infra-red sensor basin cold water tap

With sensor on water outlet

Power supply: DC 6V

• Flow rate: 7 l/min. at 3 bar

• Flow pressure: 1~5 bar (15~70)