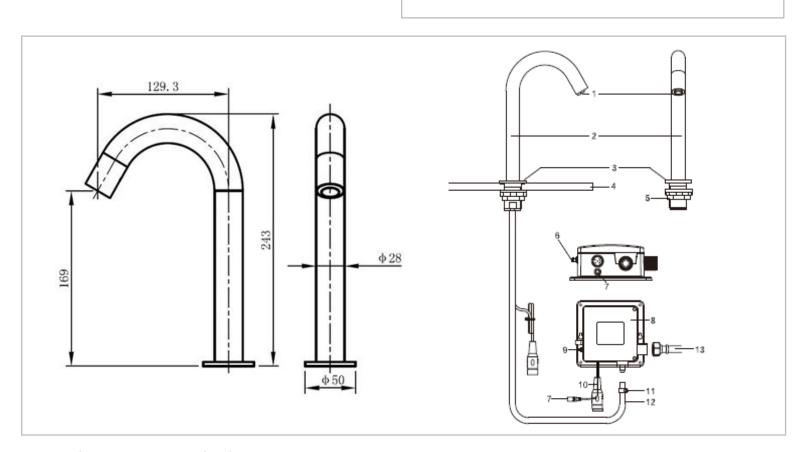

Brand: TCK, China

Name: Infra-red cold-water sensor tap

Item Code: 201LT95 DC

Designer:

Color / Finish: Chrome

Dimensions: 243 mm Height

129.3 mm Spout Projection

## Product info:

• Infra-red sensor basin cold water tap

With sensor on water outlet

Power supply: DC 6V

• Flow rate: 7 l/min. at 3 bar

• Flow pressure: 1~5 bar (15~70)

## Add-ons:

• 1x angle valve ½"x½" with filter

• 1x basin waste strainer or pop-up

1x basin waste trap

Flushing of pipe must be done before fittings are installed. Failure to do so voids the warranty. Follow cleaning instructions and avoid using any harmful chemicals.